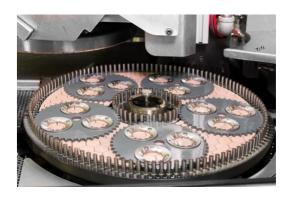

#### Technical data

Disk diameter: 445 or 475 mm Ring width: 120 or 150 mm Maximum pressure: 300 daN Workpiece diameter: 4-150mm Workpiece thickness: 0,5-50mm

Manufactured in

2017