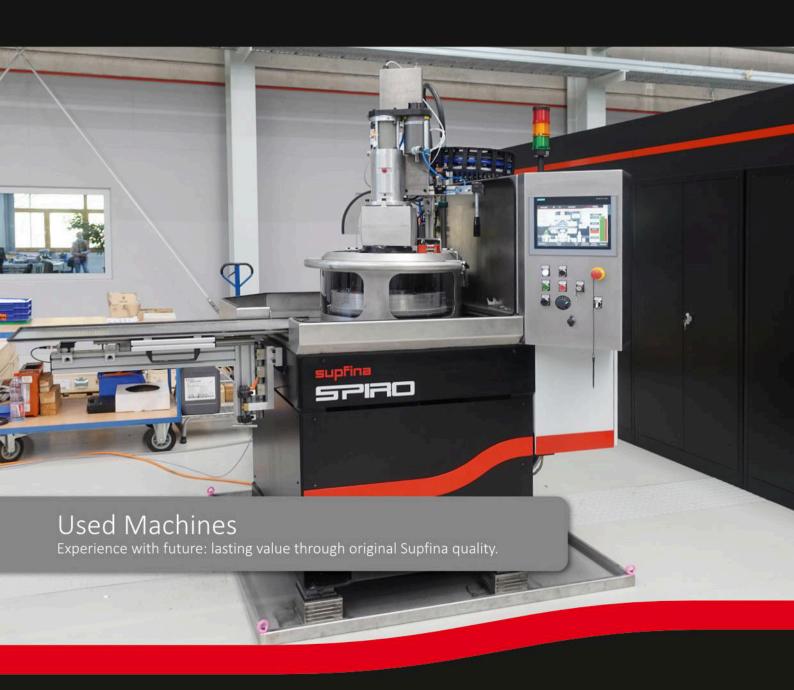

## Fine Grinding Machine Spiro F5

for the production of high-precision flat and parallel surfaces on workpieces of various materials

### Machine type

Spiro F5 with NC drives Optional loading table available

Machine no.

360022

#### Technical data

Disk diameter: 445 or 475 mm Ring width: 120 or 150 mm Maximum pressure: 300 daN Workpiece diameter: 4-150mm Workpiece thickness: 0,5-50mm

Manufactured in

2017